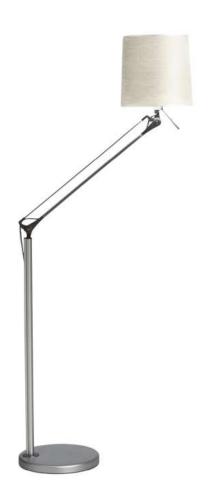

## Work

Estructura aluminio anodizado plata Structure aluminium silver anodized

Pantalla textil almadén plata Shade silver almaden textile

Sin regulador Without dimmer

Lámpara no incluida Lamp not included

4245/019 plata silver

WORK es una colección que cuenta con un único modelo de lámpara de pie con una tija articulada.

WORK nos encanta por su versatilidad, porque puede ser colocada en cualquier sitio y porque es tan bonita que queda bien en todas partes, es la perfecta lámpara-comodín. Un pie circular de aluminio que le da estabilidad, dos líneas unidas por una rótula y una elegante pantalla textil. Con un brazo regulable que le da altura o extensibilidad, WORK puede ser una lámpara totalmente vertical, o bien convertirse en un pie de lectura, con un ángulo máximo de inclinación de 90° y toda la gradación intermedia. Sobria y discreta, esta lámpara de pie está pensada para complementar una cómoda butaca de lectura en una vivienda, o un rincón acogedor de un salón de un hotel o restaurante.

WORK is a collection with a single model of floor lamp with an articulated foot. We love WORK for its versatility, because it can be placed anywhere and because it is so beautiful that it looks good everywhere, it is the perfect match. A circular aluminum base that gives stability, two lines joined by a hinge and an elegant textile shade. With an adjustable arm that gives it height or extensibility, WORK can be set completely vertical, or become a reading lamp, with a maximum angle of inclination of 90  $^{\circ}$  and all the intermediate gradation. Sober and discreet, this floor lamp is designed to complement a comfortable reading chair in a home, or a cozy corner of a hotel or in a restaurant lounge.