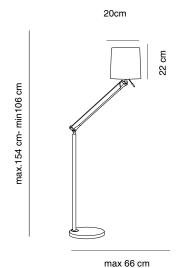

WORK is a collection with a single model of floor lamp with an articulated foot. We love WORK for its versatility, because it can be placed anywhere and because it is so beautiful that it looks good everywhere, it is the perfect match. A circular aluminum base that gives stability, two lines joined by a hinge and an elegant textile shade. With an adjustable arm that gives it height or extensibility, WORK can be set completely vertical, or become a reading lamp, with a maximum angle of inclination of 90  $^{\circ}$  and all the intermediate gradation. Sober and discreet, this floor lamp is designed to complement a comfortable reading chair in a home, or a cozy corner of a hotel or in a restaurant lounge.