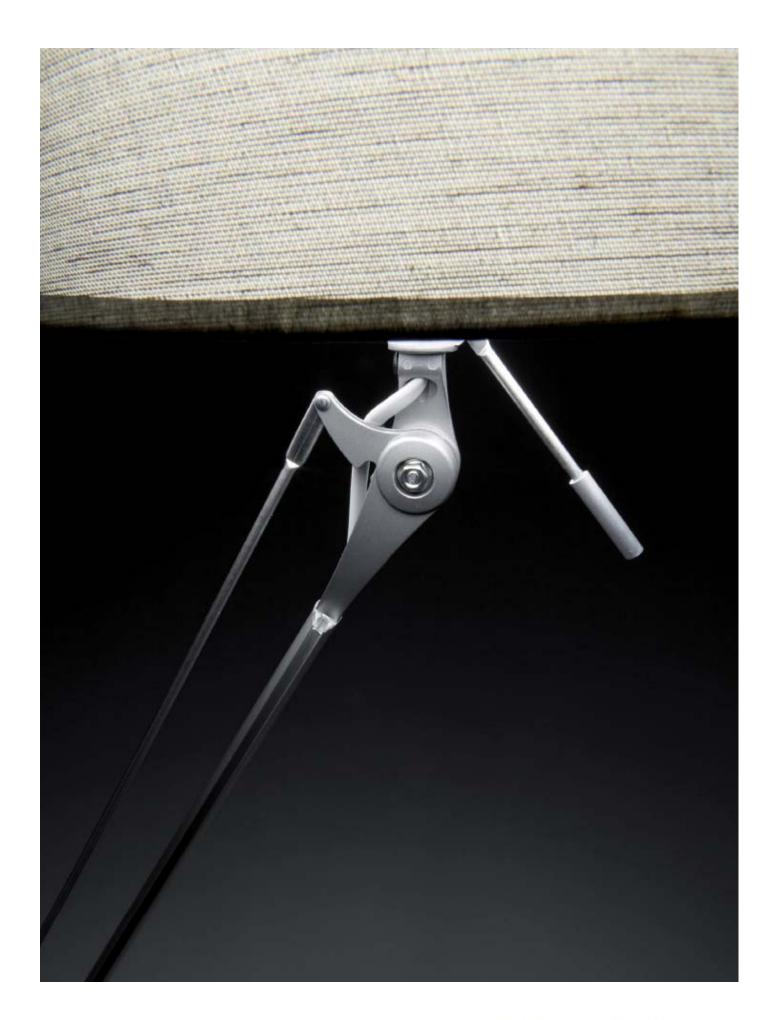

4245/019 plata silver

WORK es una colección que cuenta con un único modelo de lámpara de pie con una tija articulada.

WORK nos encanta por su versatilidad, porque puede ser colocada en cualquier sitio y porque es tan bonita que queda bien en todas partes, es la perfecta lámpara-comodín. Un pie circular de aluminio que le da estabilidad, dos líneas unidas por una rótula y una elegante pantalla textil. Con un brazo regulable que le da altura o extensibilidad, WORK puede ser una lámpara totalmente vertical, o bien convertirse en un pie de lectura, con un ángulo máximo de inclinación de 90° y toda la gradación intermedia. Sobria y discreta, esta lámpara de pie está pensada para complementar una cómoda butaca de lectura en una vivienda, o un rincón acogedor de un salón de un hotel o restaurante.

WORK is a collection with a single model of floor lamp with an articulated foot. We love WORK for its versatility, because it can be placed anywhere and because it is so beautiful that it looks good everywhere, it is the perfect match. A circular aluminum base that gives stability, two lines joined by a hinge and an elegant textile shade. With an adjustable arm that gives it height or extensibility, WORK can be set completely vertical, or become a reading lamp, with a maximum angle of inclination of 90  $^{\circ}$  and all the intermediate gradation. Sober and discreet, this floor lamp is designed to complement a comfortable reading chair in a home, or a cozy corner of a hotel or in a restaurant lounge.