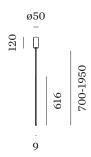

## FINLIN

174184B3

conditions.

| Project  |  |
|----------|--|
| Туре     |  |
| Notes    |  |
| Quantity |  |
| Date     |  |

| GENERAL                     |
|-----------------------------|
| Ceiling, Surface            |
| Black Matt                  |
| RAL9005 <sup>a</sup>        |
| IP20                        |
| Interior                    |
| Output: 430 lm              |
|                             |
| LED                         |
| 2700 K                      |
| ELECTRICAL                  |
| phase-cut dim               |
| 220 - 240 V                 |
| Total connected power 6.0 W |
| Class 1                     |
|                             |
| PHYSICAL                    |
| Diameter 60 mm              |
| Height 700 mm               |
| 0.33 kg                     |
|                             |

Pendant rod suspension made from aluminium; can be cut and adjusted as desired max. 1950 mm; for ceiling surface mounting; surface Black Matt; powder coated, matt texture; RAL9005; opal PMMA diffuser; PCB 3-step binning; phase-cut dim; light colour 2700 K; CRI  $\geq$  90; CRI (Colour Rendering Index)  $\geq$  90; 220 - 240 V; degree of protection IP20; PC1; driver included; light source replaceable by an authorized professional; control gear replaceable by end-user;