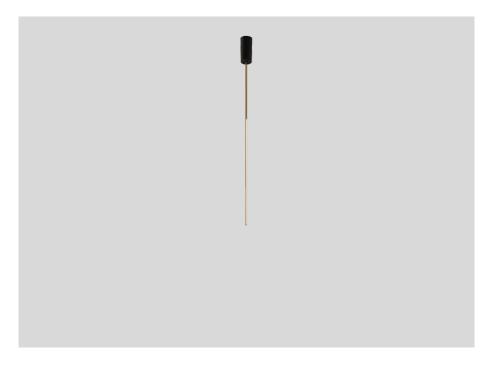

## **FINLIN** 1.0

174184CH3

| Project  |
|----------|
| Type     |
| Notes    |
| Quantity |
| Date     |

| GENERAL                     |
|-----------------------------|
| Ceiling, Surface            |
| Black Matt + Champagne      |
| IP20                        |
| Interior                    |
| Output: 430 lm              |
| LED                         |
| 2700 K                      |
| ELECTRICAL                  |
| phase-cut dim               |
| 220 - 240 V                 |
| Total connected power 6.0 W |
| Class 1                     |
| PHYSICAL                    |
| Diameter 60 mm              |
| Height 700 mm               |
| 0.33 kg                     |
|                             |

Pendant rod suspension made from aluminium; can be cut and adjusted as desired max. 1950 mm; for ceil $ing\ surface\ mounting; surface\ Black\ Matt+Champagne; powder\ coated; matt\ texture+wet\ painted; smooth$ semi glossy; opal PMMA diffuser; PCB 3-step binning; phase-cut dim; light colour 2700 K; CRI  $\geq$  90; CRI (Colour Rendering Index)  $\geq$  90; 220 - 240 V; degree of protection IP20; PC1; driver included; light source replaceable by an authorized professional; control gear replaceable by end-user;