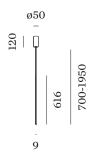

## **FINLIN** 1.0

174184CH3

| Project  |
|----------|
| Type     |
| Notes    |
| Quantity |
| Date     |

| GENERAL                     |
|-----------------------------|
| Ceiling, Surface            |
| Black Matt + Champagne      |
| IP20                        |
| Interior                    |
| Output: 430 lm              |
| LED                         |
| 2700 K                      |
| ELECTRICAL                  |
| phase-cut dim               |
| 220 - 240 V                 |
| Total connected power 6.0 W |
| Class 1                     |
| PHYSICAL                    |
| Diameter 60 mm              |
| Height 700 mm               |
| 0.33 kg                     |
|                             |

Pendant rod suspension made from aluminium; can be cut and adjusted as desired max. 1950 mm; for ceil $ing\ surface\ mounting; surface\ Black\ Matt+Champagne; powder\ coated; matt\ texture+wet\ painted; smooth$ semi glossy; opal PMMA diffuser; PCB 3-step binning; phase-cut dim; light colour 2700 K; CRI  $\geq$  90; CRI (Colour Rendering Index)  $\geq$  90; 220 - 240 V; degree of protection IP20; PC1; driver included; light source replaceable by an authorized professional; control gear replaceable by end-user;