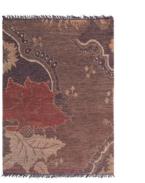

### Colors

HF 5477 Brown

Hand woven - Sumak weaving

80% Hemp - 20% Cotton

1,0 cm

Cotton

3,5 kg/sqm

Cotton fringes