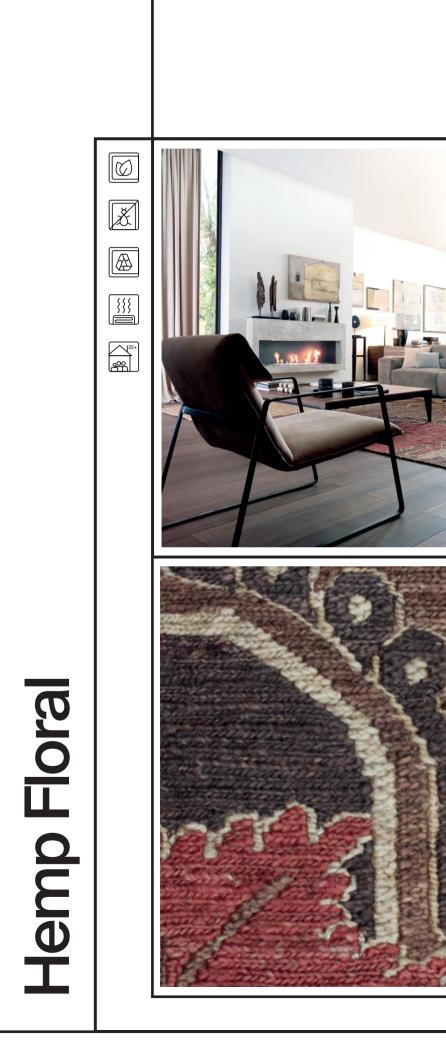

#### Features

Carpet Edition rugs are produced with natural or synthetic fibers. Due to differences in yarn batches and dye lots, colors, shades and structure may vary slightly from the original sample. All natural fibers are photosensitive, it is suggested not to expose them to direct sunlight as it can cause discoloration. Sizes have a tolerance of  $\pm$  5%