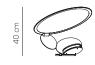

Typology: TABLE

#### Ratings

- •Built in **LED** module
- •CCT 3000 K
- •optic ∼60° beam
- •Surface installation over holes
- •Supply voltage ~110-240V
- •Switch mode: on-off
- •Aluminum-Steel body

## kg 4,75 m<sup>3</sup> 0,133

Product code composition