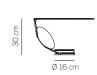

Typology: TABLE

#### Ratings

- •Built in **LED** module
- •CCT 3000 K
- •optic ∼60° beam
- •Surface installation over holes
- •Supply voltage ~110-240V
- •Switch mode: on-off
- •Aluminum-Steel body

## kg 4,75 m<sup>3</sup> 0,133

Product code composition