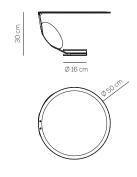

Typology: TABLE

#### Ratings

- •Built in **LED** module
- •CCT 3000 K
- •optic ∼60° beam
- •Surface installation over holes
- •Supply voltage ~110-240V
- •Switch mode: on-off
- •Aluminum-Steel body

## kg 4,75 m<sup>3</sup> 0,133

Product code composition