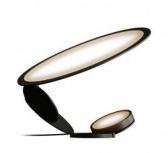

# LT CUT Design by Timo Ripatti

Collection consisting of steel and aluminum suspended, floor and table lamps. Available in black colour. The Lighting source can be installed in three different positions. Built-in dimmable LED light source.

Typology: TABLE

#### Ratings

- •Built in **LED** module
- •CCT 3000 K
- •optic ∼60° beam
- •Surface installation over holes
- •Supply voltage ~110-240V
- •Switch mode: on-off
- •Aluminum-Steel body