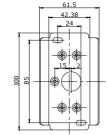

# VANTAGE

**User instructions** 

VANTAGE 1

VANTAGE 2

### Installation instructions

- 1 Before installing, make sure the power supply is switched off.
- 2 Follow the steps as the figure for installation.
  - A after drilling, pull out the wires.
  - **B** fix the mounting bracket onto the ceiling with screws.
  - **C** connect the wires to the terminal block.
- **D** fix the fixture to the mounting bracket with screws.
- 3 After finishing every step, tighten the screws, have the fixture fixed, and then connect the power supply.