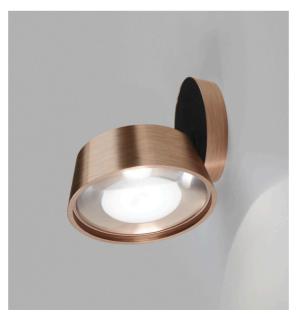

# VANTAGE Collection

It's not just a passive object. VANTAGE is a state-of-the-art LED spot lamp that works optically, spreading light further and softer. The conical shapes add an aesthetic dimension to any ceiling or wall. VANTAGE was awarded with the Red Dot Award in 2020.

reddot winner 2020



# VANTAGE

**User instructions** 











VANTAGE 1



VANTAGE 2









### Installation instructions

- 1 Before installing, make sure the power supply is switched off.
- 2 Follow the steps as the figure for installation.
  - A after drilling, pull out the wires.
  - **B** fix the mounting bracket onto the ceiling with screws.
  - **C** connect the wires to the terminal block.
- **D** fix the fixture to the mounting bracket with screws.
- 3 After finishing every step, tighten the screws, have the fixture fixed, and then connect the power supply.

NOTE: In case of any doubt, please contact the qualified electrician.



# General use

- The product is designed for indoor use only.
- The lamp gets hot after prolonged use, therefore, do not cover the product.

# **Cleaning instructions**

- Before cleaning, ensure that th