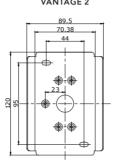

# VANTAGE

**User instructions** 

VANTAGE 1

VANTAGE 2

### Installation instructions

- 1 Before installing, make sure the power supply is switched off.
- 2 Follow the steps as the figure for installation.
  - A after drilling, pull out the wires.
  - **B** fix the mounting bracket onto the ceiling with screws.
  - **C** connect the wires to the terminal block.
- **D** fix the fixture to the mounting bracket with screws.
- 3 After finishing every step, tighten the screws, have the fixture fixed, and then connect the power supply.