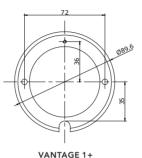

# VANTAGE

**User instructions** 

VANTAGE 1

VANTAGE 2

### Installation instructions

- 1 Before installing, make sure the power supply is switched off.
- 2 Follow the steps as the figure for installation.
  - A after drilling, pull out the wires.
  - **B** fix the mounting bracket onto the ceiling with screws.
  - **C** connect the wires to the terminal block.
- **D** fix the fixture to the mounting bracket with screws.
- 3 After finishing every step, tighten the screws, have the fixture fixed, and then connect the power supply.