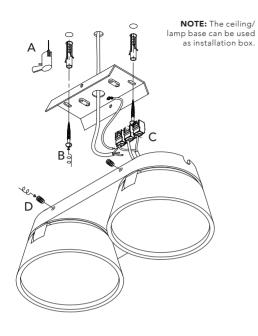

### Installation instructions

- 1 Before installing, make sure the power supply is switched off.
- 2 Follow the steps as the figure for installation.
  - A after drilling, pull out the wires.
  - **B** fix the mounting bracket onto the ceiling with screws.
  - **C** connect the wires to the terminal block.
- **D** fix the fixture to the mounting bracket with screws.
- 3 After finishing every step, tighten the screws, have the fixture fixed, and then connect the power supply.

NOTE: In case of any doubt, please contact the qualified electrician.