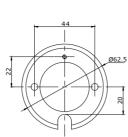

# VANTAGE

**User instructions** 

VANTAGE 1

VANTAGE 2

### Installation instructions

- 1 Before installing, make sure the power supply is switched off.
- 2 Follow the steps as the figure for installation.
  - A after drilling, pull out the wires.
  - **B** fix the mounting bracket onto the ceiling with screws.
  - **C** connect the wires to the terminal block.
- **D** fix the fixture to the mounting bracket with screws.
- 3 After finishing every step, tighten the screws, have the fixture fixed, and then connect the power supply.