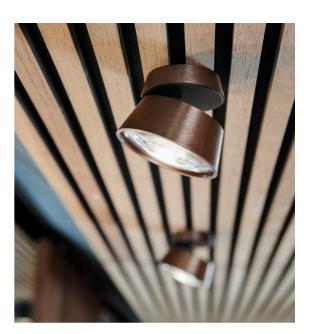

# VANTAGE Collection

It's not just a passive object. VANTAGE is a state-of-the-art LED spot lamp that works optically, spreading light further and softer. The conical shapes add an aesthetic dimension to any ceiling or wall. VANTAGE was awarded with the Red Dot Award in 2020.