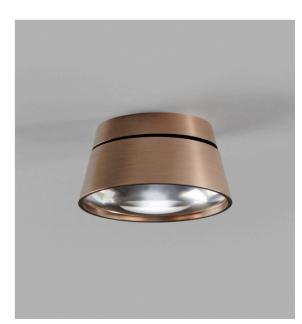

# VANTAGE Collection

It's not just a passive object. VANTAGE is a state-of-the-art LED spot lamp that works optically, spreading light further and softer. The conical shapes add an aesthetic dimension to any ceiling or wall. VANTAGE was awarded with the Red Dot Award in 2020.

reddot winner 2020



# VANTAGE

**User instructions** 











VANTAGE 1



VANTAGE 2









### Installation instructions

- 1 Before installing, make sure the power supply is switched off.
- 2 Follow the steps as the figure for installation.
  - A after drilling, pull out the wires.
  - **B** fix the mounting bracket onto the ceiling with screws.
  - **C** connect the wires to the terminal block.
- **D** fix the fixture to the mounting bracket with screws.
- 3 After finishing every step, tighten the screws, have the fixture fixed, and then connect the power supply.

NOTE: In case of any doubt, please contact the qualified electrician.



# General use

- The product is designed for indoor use only.
- The lamp gets hot after prolonged use, therefore, do not cover the product.

# **Cleaning instructions**

- Before cleaning, ensure that the