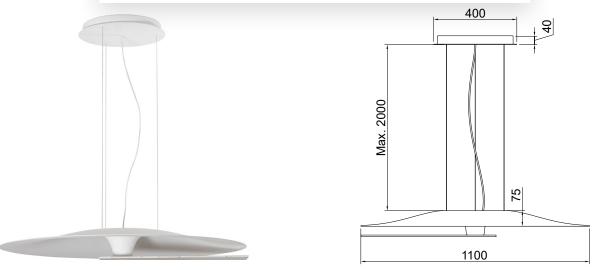

| Mounting    | Pendant                   | Dimmable | Yes (TRIAC, trailing edge) | Marking     | ( € IP20 \F/ □           |
|-------------|---------------------------|----------|----------------------------|-------------|--------------------------|
| Environment | indoor                    | Source   | Included                   | Weight      | 8.4kgs                   |
| Lampshade   | Fiber glass and Aluminium |          | Led 45w 2700K 5000 lm      |             | 2000mm adjustable ;      |
| Frame       | Cord & Metal              | Voltage  | 220-250V                   | Cord lenght | other length on request. |