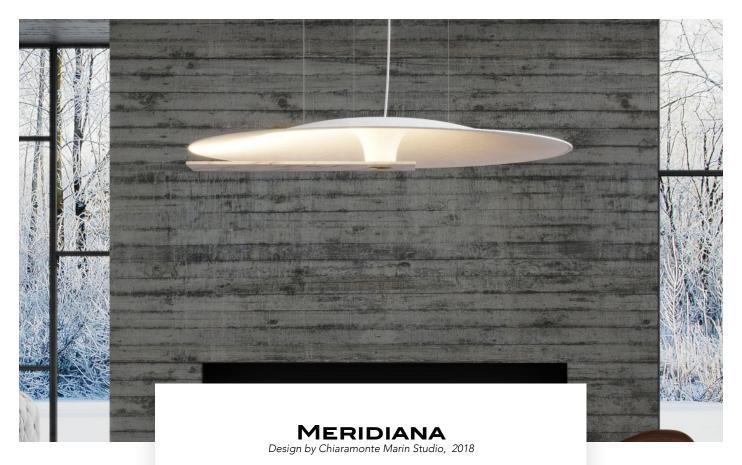

| Shape in fiber glass | Diffuser                            |
|----------------------|-------------------------------------|
|                      |                                     |
| Matt white           | White marble Wengé oak<br>look look |

| Mounting    | Pendant                   | Dimmable | Yes (TRIAC, trailing edge) | Marking     | ( € IP20 \F/ □           |
|-------------|---------------------------|----------|----------------------------|-------------|--------------------------|
| Environment | indoor                    | Source   | Included                   | Weight      | 8.4kgs                   |
| Lampshade   | Fiber glass and Aluminium |          | Led 45w 2700K 5000 lm      |             | 2000mm adjustable ;      |
| Frame       | Cord & Metal              | Voltage  | 220-250V                   | Cord lenght | other length on request. |