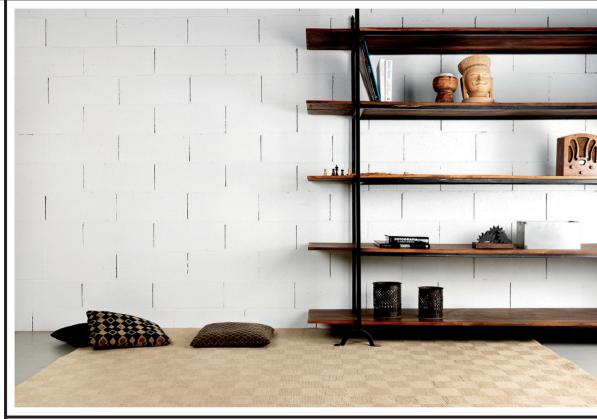

# **New Damier**

<u>\_\_\_\_</u>

22÷





# Technical data

| Production method: | Hand knotted - All cut and loop |
|--------------------|---------------------------------|
| Material:          | 90% Wool - 10% Cotton           |
| Pile Height:       | 1,2 cm                          |
| Warp:              | Cotton                          |
| Weight:            | 4,2 kg/sqm                      |
| Edge:              | in hand-sewn thread             |
| Backing:           | Wool                            |

### **Features**

Carpet Edition rugs are produced with natural or synthetic fibers. Due to differences in yarn batches and dye lots, colors, shades and structure may vary slightly from the original sample. All natural fibers are photosensitive, it is suggested not to expose them to direct sunlight as it can cause disco