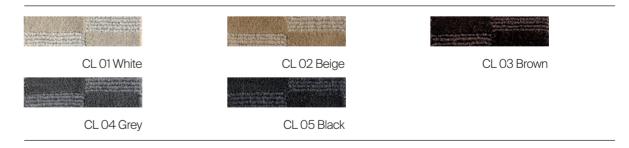

ing:           | Wool                            |

### **Features**

Carpet Edition rugs are produced with natural or synthetic fibers. Due to differences in yarn batches and dye lots, colors, shades and structure may vary slightly from the original sample. All natural fibers are photosensitive, it is suggested not to expose them to direct sunlight as it can cause discoloration. Sizes have a tolerance of  $\pm$  5%

## Size

| Edge included  |         |
|----------------|---------|
| 170x240 cm     |         |
| 220x280 cm     |         |
| Delivery time: | 2 weeks |

### **Custom size**

From place of origin with edge included:

| Minimum order: | 6 sqm    |
|----------------|----------|
| H. Max:        | 4 m      |
| L. Max:        | 6 m      |
| Delivery time: | 15 weeks |

# Colors