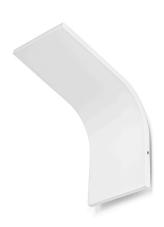

Wall lighting fixture for interiors, with indirect light emission. Die-cast aluminium wall bracket in polyacrylic paint. Extruded aluminium structure in white, mat brass or titanium polyacrylic paint.

#### Technical drawing