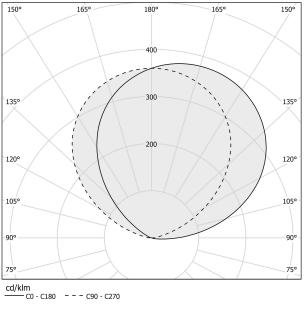

|
| ELECTRICAL CONFIGURATION | ON-OFF                |
| DRIVER                   | integrated included   |
| NOMINAL LUMINOUS FLUX    | 1431lm                |
| LUMEN OUTPUT             | 1431lm                |
| EFFICIENCY               | 100%                  |
| WEIGHT                   | 1,00 Kg               |
| PROTECTION DEGREE        | IP20                  |
| COLOUR TOLLERANCES       | SDCM 3                |
| PACKING DIMENSIONS       | 14,0 x 30,0 x 13,0 cm |
|                          |                       |



Wall lighting fixture for interiors, with indirect light emission. Die-cast aluminium wall bracket in polyacrylic paint. Extruded aluminium structure in white, mat brass or titanium polyacrylic paint.







#### Technical drawing



### Polar diagram



# **PANZERI**

## App

#### Accessories / dimming

XM14/230

Dimmable device for 230V LED modules, 5÷100W.