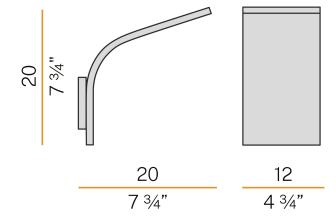

#### Technical drawing

Wall lighting fixture for interiors, with indirect light emission. Die-cast aluminium wall bracket in polyacrylic paint. Extruded aluminium structure in white, mat brass or titanium polyacrylic paint.