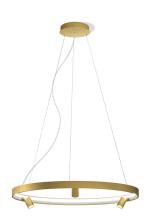

### **Technical drawing**

Suspension lighting fixture for interiors, with direct and indirect light emission and swivelling accent light. Bended extruded aluminium structure in white, black, bronze, mat brass or titanium polyacrylic paint. Extruded polycarbonate diffuser with opaline finish. Die-cast aluminium joints in polyacrylic paint. Die-cast aluminium projectors rotating on two axes in polyacrylic paint. Reflectors in thermoplastic material with chrome plated finish. Textured glass screens. Anti-glare snoots in black thermoplastic material.

5m (196,9") long steel suspension cables.

5m (196,9") long power cable in transparent PVC.

Power canopy with pickled sheet metal ceiling bracket and covering in white, black, bronze, mat brass or titanium polyacrylic paint.