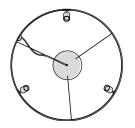

|
| POWER SUPPLY             | 220-240V AC                         |
| FREQUENCY                | 50/60Hz                             |
| ELECTRICAL CONFIGURATION | dimmable (DALI/Push DIM) and ON-OFF |
| DRIVER                   | integrated included                 |
| NOMINAL LUMINOUS FLUX    | 9840lm                              |
| LUMEN OUTPUT             | 6732lm                              |
| EFFICIENCY               | 68.4%                               |
| WEIGHT                   | 4,82 Kg                             |
| PROTECTION DEGREE        | IP20                                |
| COLOUR TOLLERANCES       | SDCM 3                              |
| PACKING DIMENSIONS       | 107,0 x 107,0 x 11,0 cm             |



### **Technical drawing**











Suspension lighting fixture for interiors, with direct and indirect light emission and swivelling accent light. Bended extruded aluminium structure in white, black, bronze, mat brass or titanium polyacrylic paint. Extruded polycarbonate diffuser with opaline finish. Die-cast aluminium joints in polyacrylic paint. Die-cast aluminium projectors rotating on two axes in polyacrylic paint. Reflectors in thermoplastic material with chrome plated finish. Textured glass screens. Anti-glare snoots in black thermoplastic material.

5m (196,9") long steel suspension cables.

5m (196,9") long power cable in transparent PVC.

Power canopy with pickled sheet metal ceiling bracket and covering in white, black, bronze, mat brass or titanium polyacrylic paint.

## Polar diagram