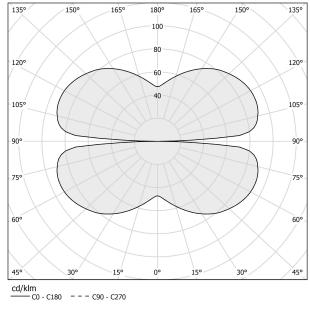

nical drawing**











Suspension lighting fixture for interiors, with direct and indirect light emission and swivelling accent light. Bended extruded aluminium structure in white, black, bronze, mat brass or titanium polyacrylic paint. Extruded polycarbonate diffuser with opaline finish. Die-cast aluminium joints in polyacrylic paint. Die-cast aluminium projectors rotating on two axes in polyacrylic paint. Reflectors in thermoplastic material with chrome plated finish. Textured glass screens. Anti-glare snoots in black thermoplastic material.

5m (196,9") long steel suspension cables.

5m (196,9") long power cable in transparent PVC.

Power canopy with pickled sheet metal ceiling bracket and covering in white, black, bronze, mat brass or titanium polyacrylic paint.

## Polar diagram