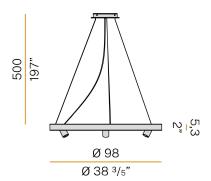

### **Technical drawing**

Suspension lighting fixture for interiors, with direct and indirect light emission and swivelling accent light. Bended extruded aluminium structure in white, black, bronze, mat brass or titanium polyacrylic paint. Extruded polycarbonate diffuser with opaline finish. Die-cast aluminium joints in polyacrylic paint. Die-cast aluminium projectors rotating on two axes in polyacrylic paint. Reflectors in thermoplastic material with chrome plated finish. Textured glass screens. Anti-glare snoots in black thermoplastic material.

5m (196,9") long steel suspension cables.

5m (196,9") long power cable in transparent PVC.

Power canopy with pickled sheet metal ceiling bracket and covering in white, black, bronze, mat brass or titanium polyacrylic paint.