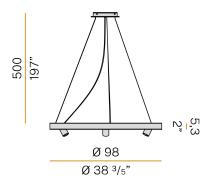

### **Technical drawing**

Suspension lighting fixture for interiors, with direct and indirect light emission and swivelling accent light. Bended extruded aluminium structure in white, black, bronze, mat brass or titanium polyacrylic paint. Extruded polycarbonate diffuser with opaline finish. Die-cast aluminium joints in polyacrylic paint. Die-cast aluminium projectors rotating on two axes in polyacrylic paint. Reflectors in thermoplastic material with chrome plated finish. Textured glass screens. Anti-glare snoots in black thermoplastic material. 5m (196,9") long steel suspension cables.

5m (196,9") long power cable in transparent PVC. Power canopy with pickled sheet metal ceiling bracket and covering in white, black, bronze, mat brass or titanium polyacrylic paint.