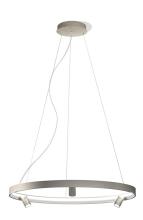

### **Technical drawing**

Suspension lighting fixture for interiors, with direct and indirect light emission and swivelling accent light. Bended extruded aluminium structure in white, black, bronze, mat brass or titanium polyacrylic paint. Extruded polycarbonate diffuser with opaline finish. Die-cast aluminium joints in polyacrylic paint. Die-cast aluminium projectors rotating on two axes in polyacrylic paint. Reflectors in thermoplastic material with chrome plated finish. Textured glass screens. Anti-glare snoots in black thermoplastic material. 5m (196,9") long steel suspension cables.

5m (196,9") long power cable in transparent PVC. Power canopy with pickled sheet metal ceiling bracket and covering in white, black, bronze, mat brass or titanium polyacrylic paint.