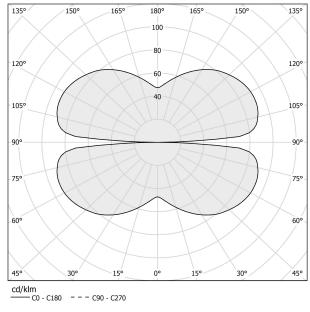

nical drawing**











Suspension lighting fixture for interiors, with direct and indirect light emission and swivelling accent light. Bended extruded aluminium structure in white, black, bronze, mat brass or titanium polyacrylic paint. Extruded polycarbonate diffuser with opaline finish. Die-cast aluminium joints in polyacrylic paint. Die-cast aluminium projectors rotating on two axes in polyacrylic paint. Reflectors in thermoplastic material with chrome plated finish. Textured glass screens. Anti-glare snoots in black thermoplastic material. 5m (196,9") long steel suspension cables.

5m (196,9") long power cable in transparent PVC. Power canopy with pickled sheet metal ceiling bracket and covering in white, black, bronze, mat brass or titanium polyacrylic paint.

#### Polar diagram