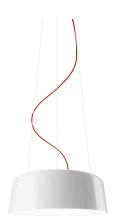

Suspension lighting fixture for interiors, with direct and indirect light emission.  $Turned\ aluminium\ reflector\ in\ glossy\ white\ or\ metallized\ brown\ polyacrylic\ paint.$ 

Moulded acrylic diffuser with opaline finish.

2m (78,7") long steel suspension cables.

2,2m (86,6") long PVC power cable with red fabric covering.

Power canopy with pickled sheet metal ceiling bracket and covering in glossy white or metallized brown polyacrylic paint.