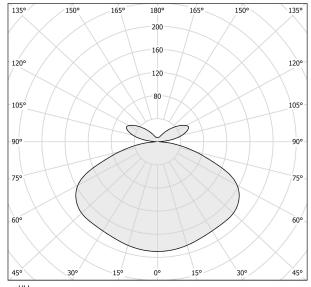

|
| WEIGHT                   | 3,90 Kg                  |
| PROTECTION DEGREE        | IP40                     |
| COLOUR TOLLERANCES       | SDCM 3                   |
| PACKING DIMENSIONS       | 69,0 x 69,0 x 34,0 cm    |
|                          |                          |



Suspension lighting fixture for interiors, with direct and indirect light emission.  $Turned\ aluminium\ reflector\ in\ glossy\ white\ or\ metallized\ brown\ polyacrylic\ paint.$ 

Moulded acrylic diffuser with opaline finish.

2m (78,7") long steel suspension cables.

2,2m (86,6") long PVC power cable with red fabric covering.

Power canopy with pickled sheet metal ceiling bracket and covering in glossy white or metallized brown polyacrylic paint.







#### **Technical drawing**



### Polar diagram



<u>cd/klm</u> C0 - C180 - - - C90 - C270