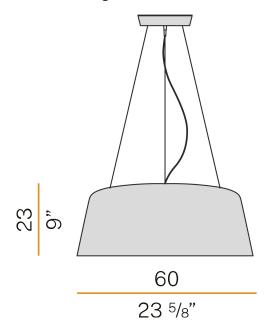

| 55.8%                    |
| WEIGHT                   | 3,90 Kg                  |
| PROTECTION DEGREE        | IP40                     |
| COLOUR TOLLERANCES       | SDCM 3                   |
| PACKING DIMENSIONS       | 69,0 x 69,0 x 34,0 cm    |
|                          |                          |



Suspension lighting fixture for interiors, with direct and indirect light emission.  $Turned\ aluminium\ reflector\ in\ glossy\ white\ or\ metallized\ brown\ polyacrylic\ paint.$ 

Moulded acrylic diffuser with opaline finish.

2m (78,7") long steel suspension cables.

2,2m (86,6") long PVC power cable with red fabric covering.

Power canopy with pickled sheet metal ceiling bracket and covering in glossy white or metallized brown polyacrylic paint.







#### **Technical drawing**



### Polar diagram



<u>cd/klm</u> C0 - C180 - - - C90 - C270