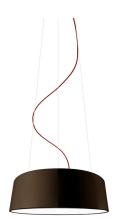

Suspension lighting fixture for interiors, with direct and indirect light emission.

 $Turned\ aluminium\ reflector\ in\ glossy\ white\ or\ metallized\ brown\ polyacrylic\ paint.$ 

Moulded acrylic diffuser with opaline finish.

2m (78,7") long steel suspension cables.

2,2m (86,6") long PVC power cable with red fabric covering.

Power canopy with pickled sheet metal ceiling bracket and covering in glossy white or metallized brown polyacrylic paint.