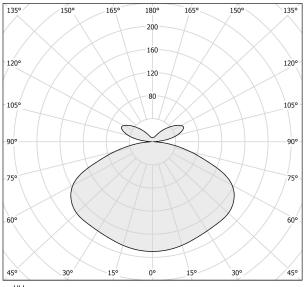

|
| WEIGHT                   | 3,90 Kg                  |
| PROTECTION DEGREE        | IP40                     |
| COLOUR TOLLERANCES       | SDCM 3                   |
| PACKING DIMENSIONS       | 69,0 x 69,0 x 34,0 cm    |
|                          |                          |



Suspension lighting fixture for interiors, with direct and indirect light emission.

 $Turned\ aluminium\ reflector\ in\ glossy\ white\ or\ metallized\ brown\ polyacrylic\ paint.$ 

Moulded acrylic diffuser with opaline finish.

2m (78,7") long steel suspension cables.

2,2m (86,6") long PVC power cable with red fabric covering.

Power canopy with pickled sheet metal ceiling bracket and covering in glossy white or metallized brown polyacrylic paint.







#### **Technical drawing**



### Polar diagram



<u>cd/klm</u> C0 - C180 - - - C90 - C270