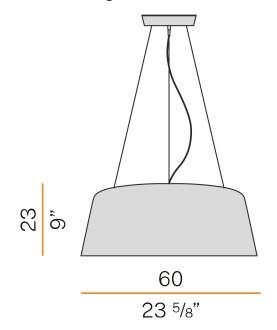

55.8%                    |
| WEIGHT                   | 3,90 Kg                  |
| PROTECTION DEGREE        | IP40                     |
| COLOUR TOLLERANCES       | SDCM 3                   |
| PACKING DIMENSIONS       | 69,0 x 69,0 x 34,0 cm    |
|                          |                          |



Suspension lighting fixture for interiors, with direct and indirect light emission.

 $Turned\ aluminium\ reflector\ in\ glossy\ white\ or\ metallized\ brown\ polyacrylic\ paint.$ 

Moulded acrylic diffuser with opaline finish.

2m (78,7") long steel suspension cables.

2,2m (86,6") long PVC power cable with red fabric covering.

Power canopy with pickled sheet metal ceiling bracket and covering in glossy white or metallized brown polyacrylic paint.







#### **Technical drawing**



### Polar diagram



<u>cd/klm</u> C0 - C180 - - - C90 - C270