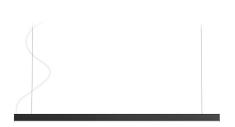

Suspension lighting fixture for interiors, with direct light emission.

Extruded aluminium structure in RAL 9003 white powder paint.

Extruded aluminium reflector in powder paint.

Extruded polycarbonate diffuser with opaline finish.

Aluminium end caps in polyacrylic paint.

Suspension kit with griplocks and 2m (78,7") long steel cables.

2,2m (86,6") long power cable in transparent PVC.

Power canopy with pickled sheet metal ceiling bracket and covering in white polyacrylic paint.