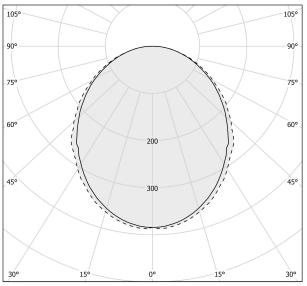

| IP20                  |
| COLOUR TOLLERANCES         | SDCM 3                |
| GLOW WIRE TEST PERFORMANCE | 850°                  |
| PACKING DIMENSIONS         | 12,0 x 106,0 x 7,0 cm |
|                            |                       |



Suspension lighting fixture for interiors, with direct light emission.

Extruded aluminium structure in RAL 9003 white powder paint.

Extruded aluminium reflector in powder paint.

Extruded polycarbonate diffuser with opaline finish.

Aluminium end caps in polyacrylic paint.

Suspension kit with griplocks and 2m (78,7") long steel cables.

2,2m (86,6") long power cable in transparent PVC.

Power canopy with pickled sheet metal ceiling bracket and covering in white polyacrylic paint.







## **Technical drawing**



## Polar diagram



<u>cd/klm</u> C0 - C180 - - - C90 - C270