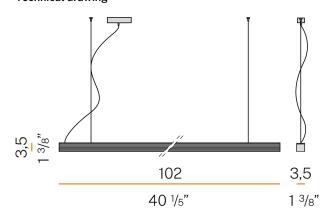

| PROTECTION DEGREE          | IP20                  |
| COLOUR TOLLERANCES         | SDCM 3                |
| GLOW WIRE TEST PERFORMANCE | 850°                  |
| PACKING DIMENSIONS         | 12,0 x 106,0 x 7,0 cm |
|                            |                       |



Suspension lighting fixture for interiors, with direct light emission.

Extruded aluminium structure in RAL 9003 white powder paint.

Extruded aluminium reflector in powder paint.

Extruded polycarbonate diffuser with opaline finish.

Aluminium end caps in polyacrylic paint.

Suspension kit with griplocks and 2m (78,7") long steel cables.

2,2m (86,6") long power cable in transparent PVC.

Power canopy with pickled sheet metal ceiling bracket and covering in white polyacrylic paint.







## **Technical drawing**



## Polar diagram



<u>cd/klm</u> C0 - C180 - - - C90 - C270