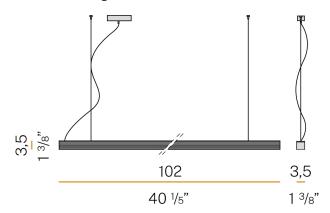

| PROTECTION DEGREE          | IP20                  |
| COLOUR TOLLERANCES         | SDCM 3                |
| GLOW WIRE TEST PERFORMANCE | 850°                  |
| PACKING DIMENSIONS         | 12,0 x 106,0 x 7,0 cm |
|                            |                       |



Suspension lighting fixture for interiors, with direct light emission.

Extruded aluminium structure in RAL 9003 white powder paint.

Extruded aluminium reflector in powder paint.

Extruded polycarbonate diffuser with opaline finish.

Aluminium end caps in polyacrylic paint.

Suspension kit with griplocks and 2m (78,7") long steel cables.

2,2m (86,6") long power cable in transparent PVC.

Power canopy with pickled sheet metal ceiling bracket and covering in white polyacrylic paint.







## **Technical drawing**



## Polar diagram



<u>cd/klm</u> C0 - C180 - - - C90 - C270