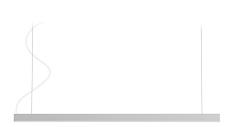

## **Technical drawing**

Suspension lighting fixture for interiors, with direct light emission.

Extruded aluminium structure in RAL 9003 white powder paint.

Extruded aluminium reflector in powder paint.

Extruded polycarbonate diffuser with opaline finish.

Aluminium end caps in polyacrylic paint.

Suspension kit with griplocks and 2m (78,7") long steel cables.

2,2m (86,6") long power cable in transparent PVC.

Power canopy with pickled sheet metal ceiling bracket and covering in white polyacrylic paint.