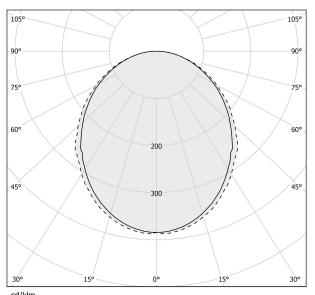

| IP20                  |
| COLOUR TOLLERANCES         | SDCM 3                |
| GLOW WIRE TEST PERFORMANCE | 850°                  |
| PACKING DIMENSIONS         | 12,0 x 106,0 x 7,0 cm |
|                            |                       |



Suspension lighting fixture for interiors, with direct light emission.

Extruded aluminium structure in RAL 9003 white powder paint.

Extruded aluminium reflector in powder paint.

Extruded polycarbonate diffuser with opaline finish.

Aluminium end caps in polyacrylic paint.

Suspension kit with griplocks and 2m (78,7") long steel cables.

2,2m (86,6") long power cable in transparent PVC.

Power canopy with pickled sheet metal ceiling bracket and covering in white polyacrylic paint.







## **Technical drawing**



## Polar diagram



<u>cd/klm</u> C0 - C180 - - - C90 - C270