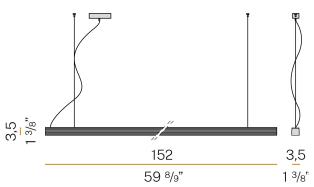

#### **Technical drawing**

Suspension lighting fixture for interiors, with direct light emission. Extruded aluminium structure in RAL 9003 white powder paint. Extruded aluminium reflector in powder paint. Extruded polycarbonate diffuser with opaline finish. Aluminium end caps in polyacrylic paint. Suspension kit with griplocks and 2m (78,7") long steel cables. 2,2m (86,6") long power cable in transparent PVC. Power canopy with pickled sheet metal ceiling bracket and covering in white polyacrylic paint.