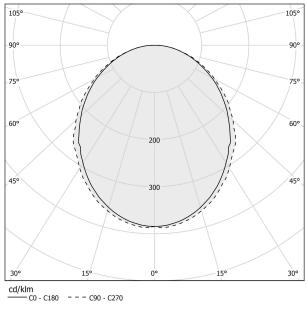

### Polar diagram

black

### Data sheet

| CODE                       | L23302.150.0401       |
|----------------------------|-----------------------|
| SYSTEM POWER CONSUMPTION   | 29W                   |
| EFFICACY                   | 59.07lm/W             |
| LIGHT SOURCE               | LED                   |
| LIGHT SOURCE LIFETIME      | L80 (B20) 80.000h     |
| COLOUR TEMPERATURE         | 3000K Ra>90           |
| LIGHT DISTRIBUTION         | diffused              |
| POWER SUPPLY               | 220-240V AC           |
| FREQUENCY                  | 50/60Hz               |
| ELECTRICAL CONFIGURATION   | ON-OFF                |
| DRIVER                     | integrated included   |
| NOMINAL LUMINOUS FLUX      | 3420lm                |
| LUMEN OUTPUT               | 1713lm                |
| EFFICIENCY                 | 50.1%                 |
| WEIGHT                     | 2,32 Kg               |
| PROTECTION DEGREE          | IP20                  |
| COLOUR TOLLERANCES         | SDCM 3                |
| GLOW WIRE TEST PERFORMANCE | 850°                  |
| PACKING DIMENSIONS         | 12,0 x 170,0 x 7,0 cm |