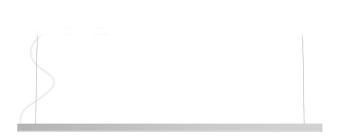

Suspension lighting fixture for interiors, with direct light emission.

Extruded aluminium structure in RAL 9003 white powder paint.

Extruded aluminium reflector in powder paint.

Extruded polycarbonate diffuser with opaline finish.

Aluminium end caps in polyacrylic paint.

Suspension kit with griplocks and 2m (78,7") long steel cables.

2,2m (86,6") long power cable in transparent PVC.

Power canopy with pickled sheet metal ceiling bracket and covering in white polyacrylic paint.