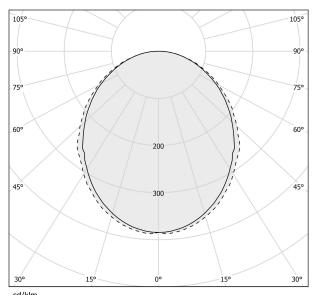

| IP20                  |
| COLOUR TOLLERANCES         | SDCM 3                |
| GLOW WIRE TEST PERFORMANCE | 850°                  |
| PACKING DIMENSIONS         | 12,0 x 170,0 x 7,0 cm |
|                            |                       |



Suspension lighting fixture for interiors, with direct light emission.

Extruded aluminium structure in RAL 9003 white powder paint.

Extruded aluminium reflector in powder paint.

Extruded polycarbonate diffuser with opaline finish.

Aluminium end caps in polyacrylic paint.

Suspension kit with griplocks and 2m (78,7") long steel cables.

2,2m (86,6") long power cable in transparent PVC.

Power canopy with pickled sheet metal ceiling bracket and covering in white polyacrylic paint.







## **Technical drawing**



## Polar diagram



<u>cd/klm</u> C0 - C180 - - - C90 - C270