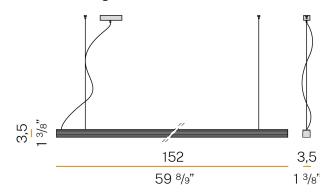

| PROTECTION DEGREE          | IP20                  |
| COLOUR TOLLERANCES         | SDCM 3                |
| GLOW WIRE TEST PERFORMANCE | 850°                  |
| PACKING DIMENSIONS         | 12,0 x 170,0 x 7,0 cm |
|                            |                       |



Suspension lighting fixture for interiors, with direct light emission.

Extruded aluminium structure in RAL 9003 white powder paint.

Extruded aluminium reflector in powder paint.

Extruded polycarbonate diffuser with opaline finish.

Aluminium end caps in polyacrylic paint.

Suspension kit with griplocks and 2m (78,7") long steel cables.

2,2m (86,6") long power cable in transparent PVC.

Power canopy with pickled sheet metal ceiling bracket and covering in white polyacrylic paint.







## **Technical drawing**



## Polar diagram



<u>cd/klm</u> C0 - C180 - - - C90 - C270