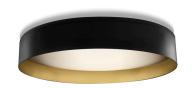

Ceiling or wall lighting fixture for interiors, with direct light emission.  $Turned\ aluminium\ structure\ in\ mat\ black\ and\ gold\ or\ white\ and\ gold\ polyacrylic\ paint.$ Pickled sheet metal wiring support plate in polyacrylic paint.  $\ \, \text{Moulded polycarbonate micro-prismatic diffuser}.$ 