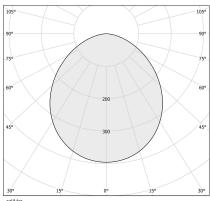

| 1877lm                   |
| EFFICIENCY               | 60.5%                    |
| GLARE RATING             | UGR < 19                 |
| WEIGHT                   | 5,22 Kg                  |
| PROTECTION DEGREE        | IP20                     |
| COLOUR TOLLERANCES       | SDCM <3                  |
| PACKING DIMENSIONS       | 58,0 x 58,0 x 14,0 cm    |
|                          |                          |



Ceiling or wall lighting fixture for interiors, with direct light emission.  $Turned\ aluminium\ structure\ in\ mat\ black\ and\ gold\ or\ white\ and\ gold\ polyacrylic\ paint.$ Pickled sheet metal wiring support plate in polyacrylic paint.  $\ \, \text{Moulded polycarbonate micro-prismatic diffuser}.$ 







### **Technical drawing**











## Polar diagram