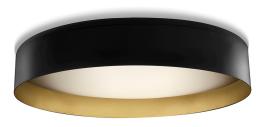

Ceiling or wall lighting fixture for interiors, with direct light emission. Turned aluminium structure in mat black and gold or white and gold polyacrylic paint. Pickled sheet metal wiring support plate in polyacrylic paint. Moulded polycarbonate micro-prismatic diffuser.

### Application