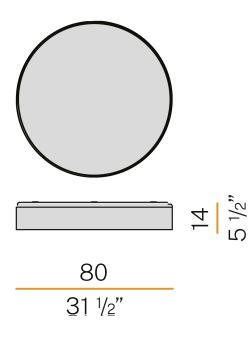

| integrated included      |
| NOMINAL LUMINOUS FLUX    | 8857lm                   |
| LUMEN OUTPUT             | 6743lm                   |
| EFFICIENCY               | 76.1%                    |
| GLARE RATING             | UGR < 19                 |
| WEIGHT                   | 10,07 Kg                 |
| PROTECTION DEGREE        | IP20                     |
| COLOUR TOLLERANCES       | SDCM <3                  |
| PACKING DIMENSIONS       | 18,0 x 90,0 x 90,0 cm    |







Ceiling or wall lighting fixture for interiors, with direct light emission. Turned aluminium structure in mat black and gold or white and gold polyacrylic paint. Pickled sheet metal wiring support plate in polyacrylic paint. Moulded polycarbonate micro-prismatic diffuser.

# CE ERE 🗵

### Technical drawing



### Application



#### Polar diagram