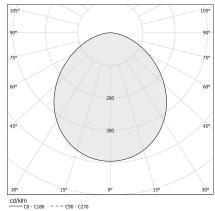

INAL LUMINOUS FLUX    | 8857lm                   |
| LUMEN OUTPUT             | 6743lm                   |
| EFFICIENCY               | 76.1%                    |
| GLARE RATING             | UGR < 19                 |
| WEIGHT                   | 10,07 Kg                 |
| PROTECTION DEGREE        | IP20                     |
| COLOUR TOLLERANCES       | SDCM <3                  |
| PACKING DIMENSIONS       | 18,0 x 90,0 x 90,0 cm    |







Ceiling or wall lighting fixture for interiors, with direct light emission. Turned aluminium structure in mat black and gold or white and gold polyacrylic paint. Pickled sheet metal wiring support plate in polyacrylic paint. Moulded polycarbonate micro-prismatic diffuser.

# CE ERE 🗵

### Technical drawing



### Application



#### Polar diagram