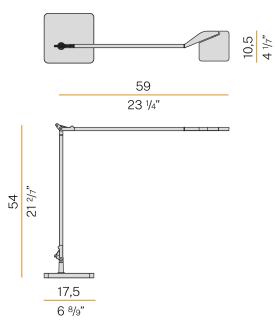

| L90 (B10) 50.000h     |
| COLOUR TEMPERATURE       | 3000K Ra>90           |
| LIGHT DISTRIBUTION       | adjustable            |
| BEAM ANGLE               | 90°                   |
| POWER SUPPLY             | 220-240V AC           |
| FREQUENCY                | 50/60Hz               |
| ELECTRICAL CONFIGURATION | dimmable (Step DIM)   |
| DRIVER                   | integrated included   |
| NOMINAL LUMINOUS FLUX    | 884lm                 |
| LUMEN OUTPUT             | 706lm                 |
| EFFICIENCY               | 79.9%                 |
| WEIGHT                   | 4,10 Kg               |
| PROTECTION DEGREE        | IP40                  |
| COLOUR TOLLERANCES       | SDCM 3                |
| PACKING DIMENSIONS       | 25,0 x 119,0 x 6,0 cm |



#### **Technical drawing**



### Polar diagram

Steel wire rope slings.



Table lighting fixture for interiors, with swivelling light beam. Pickled sheet metal bearing base in polyacrylic paint.

Die-cast aluminium head rotating on two axes in polyacrylic paint. Modelled acrylic diffuser with mat finish and double serigraphy. Push-button to adjust luminosity according to 5 levels of visual comfort. Equipped with a 1,6m (63") long power cable with jack connector and adapter plug.

Die-cast aluminium joints in polyacrylic paint.

Extruded aluminium frame in white, black, red, mat brass or titanium polyacrylic paint.