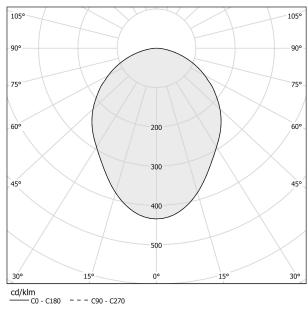

### Polar diagram

Steel wire rope slings.

Table lighting fixture for interiors, with swivelling light beam. Pickled sheet metal bearing base in polyacrylic paint.

Die-cast aluminium head rotating on two axes in polyacrylic paint. Modelled acrylic diffuser with mat finish and double serigraphy. Push-button to adjust luminosity according to 5 levels of visual comfort. Equipped with a 1,6m (63") long power cable with jack connector and adapter plug.