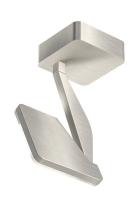

Ceiling or wall lighting fixture for interiors, with swivelling light beam. Pickled sheet metal ceiling/wall bracket in polyacrylic paint.

Die-cast aluminium wall plate in polyacrylic paint.

 $\label{thm:continuous} \mbox{Die-cast aluminium structure in white, black, red or titanium polyacrylic paint.}$ 

Die-cast aluminium head rotating on two axes in polyacrylic paint.

 $\label{thm:modelled} \mbox{Modelled acrylic diffuser with mat finish and double serigraphy}.$ 