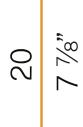

| 79.8%                 |
| WEIGHT                   | 0,46 Kg               |
| PROTECTION DEGREE        | IP40                  |
| COLOUR TOLLERANCES       | SDCM 3                |
| PACKING DIMENSIONS       | 12,0 x 24,0 x 13,0 cm |
|                          |                       |



Ceiling or wall lighting fixture for interiors, with swivelling light beam. Pickled sheet metal ceiling/wall bracket in polyacrylic paint.

Die-cast aluminium wall plate in polyacrylic paint.

 $\label{thm:continuous} \mbox{Die-cast aluminium structure in white, black, red or titanium polyacrylic paint.}$ 

Die-cast aluminium head rotating on two axes in polyacrylic paint.

 $\label{thm:modelled} \mbox{Modelled acrylic diffuser with mat finish and double serigraphy}.$ 







### Technical drawing





### **Application**



#### Polar diagram



cd/klm C0 - C180 - - - C90 - C270