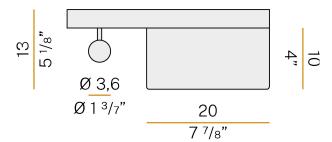

left side of the bed, in white,

black, bronze, mat brass or titanium polyacrylic paint.

Pickled sheet metal structure in polyacrylic paint.

Extruded aluminium heat sink.

Extruded polycarbonate diffuser with opaline finish.

 $\hbox{\it Die-cast aluminium joint with polyacrylic paint.}$ 

Die-cast aluminium projector rotating on two axes in polyacrylic paint.

 $\label{lem:reflector} \textit{Reflector} \ \textit{in} \ \textit{thermoplastic} \ \textit{material} \ \textit{with} \ \textit{chrome} \ \textit{plated} \ \textit{finish}.$ 

Textured glass screen.

Anti-glare snoot in black thermoplastic material.

 $\label{power switch for indirect light only, reading light only or combined.}$ 

Equipped with USB socket for charging batteries of electronic devices.

### **Technical drawing**