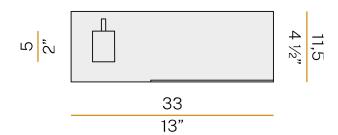

eft side of the bed, in white,

black, bronze, mat brass or titanium polyacrylic paint.

Pickled sheet metal structure in polyacrylic paint.

Extruded aluminium heat sink.

Extruded polycarbonate diffuser with opaline finish.

 $\hbox{\it Die-cast aluminium joint with polyacrylic paint.}$ 

Die-cast aluminium projector rotating on two axes in polyacrylic paint.

 $\label{lem:reflector} \textit{Reflector} \ \textit{in} \ \textit{thermoplastic} \ \textit{material} \ \textit{with} \ \textit{chrome} \ \textit{plated} \ \textit{finish}.$ 

Textured glass screen.

Anti-glare snoot in black thermoplastic material.

 $\label{power switch for indirect light only, reading light only or combined.}$ 

Equipped with USB socket for charging batteries of electronic devices.

### **Technical drawing**