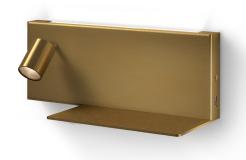

Wall lighting fixture for interiors, with indirect light emission and swivelling accent light. Aluminium wall bracket with shelf for installation on the left side of the bed, in white,

black, bronze, mat brass or titanium polyacrylic paint.

Pickled sheet metal structure in polyacrylic paint.

Extruded aluminium heat sink.

Extruded polycarbonate diffuser with opaline finish.

 $\hbox{\it Die-cast aluminium joint with polyacrylic paint.}$ 

Die-cast aluminium projector rotating on two axes in polyacrylic paint.

 $\label{lem:reflector} \textit{Reflector} \ \textit{in} \ \textit{thermoplastic} \ \textit{material} \ \textit{with} \ \textit{chrome} \ \textit{plated} \ \textit{finish}.$ 

Textured glass screen.

Anti-glare snoot in black thermoplastic material.

 $\label{power switch for indirect light only, reading light only or combined.}$ 

Equipped with USB socket for charging batteries of electronic devices.