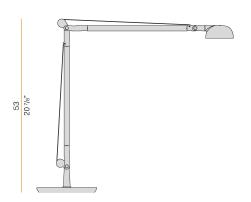

Table lighting fixture for interiors, with swivelling light beam.

Pickled sheet metal bearing base in polyacrylic paint.

Extruded aluminium frame in white, mat black, bronze, mat brass or titanium polyacrylic paint.

Die-cast aluminium joints in polyacrylic paint.

Steel wire rope slings.

 $\label{eq:decomposition} \mbox{Die-cast aluminium head rotating on two axes in polyacrylic paint.}$ 

Modelled polycarbonate diffuser with opaline finish and serigraphy.

## Technical drawing