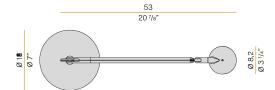

|
| PACKING DIMENSIONS       | 19,0 x 107,0 x 6,5 cm       |
|                          |                             |











Table lighting fixture for interiors, with swivelling light beam.

Pickled sheet metal bearing base in polyacrylic paint.

Extruded aluminium frame in white, mat black, bronze, mat brass or titanium polyacrylic paint.

Die-cast aluminium joints in polyacrylic paint.

Steel wire rope slings.

 $\label{eq:decomposition} \mbox{Die-cast aluminium head rotating on two axes in polyacrylic paint.}$ 

Modelled polycarbonate diffuser with opaline finish and serigraphy.

Push-button to adjust luminosity and light shade according to 5 levels of visual comfort. Equipped with a 1,6m (63") long power cable with jack connector and adapter plug.

## Technical drawing