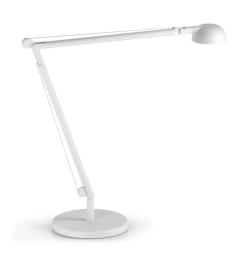

Table lighting fixture for interiors, with swivelling light beam.

Pickled sheet metal bearing base in polyacrylic paint.

Extruded aluminium frame in white, mat black, bronze, mat brass or titanium polyacrylic paint.

Die-cast aluminium joints in polyacrylic paint.

Steel wire rope slings.

 $\label{eq:decomposition} \mbox{Die-cast aluminium head rotating on two axes in polyacrylic paint.}$ 

Modelled polycarbonate diffuser with opaline finish and serigraphy.

Push-button to adjust luminosity and light shade according to 5 levels of visual comfort. Equipped with a 1,6m (63") long power cable with jack connector and adapter plug.