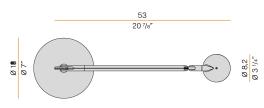

| 50/60Hz                     |
| ELECTRICAL CONFIGURATION | DIM-to-warm + tunable white |
| DRIVER                   | integrated included         |
| LUMEN OUTPUT             | 700lm                       |
| WEIGHT                   | 3,45 Kg                     |
| PROTECTION DEGREE        | IP40                        |
| PACKING DIMENSIONS       | 19,0 × 107,0 × 6,5 cm       |
|                          |                             |

CEERE 🗵 🗆



Die-cast aluminium head rotating on two axes in polyacrylic paint. Modelled polycarbonate diffuser with opaline finish and serigraphy.

Push-button to adjust luminosity and light shade according to 5 levels of visual comfort. Equipped with a 1,6m (63") long power cable with jack connector and adapter plug.

## Technical drawing