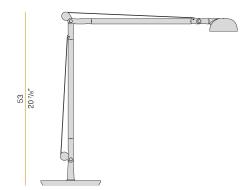

| 50/60Hz                     |
| ELECTRICAL CONFIGURATION | DIM-to-warm + tunable white |
| DRIVER                   | integrated included         |
| LUMEN OUTPUT             | 700lm                       |
| WEIGHT                   | 3,45 Kg                     |
| PROTECTION DEGREE        | IP40                        |
| PACKING DIMENSIONS       | 19,0 × 107,0 × 6,5 cm       |
|                          |                             |

CEERE 🗵 🗆



Die-cast aluminium head rotating on two axes in polyacrylic paint. Modelled polycarbonate diffuser with opaline finish and serigraphy.

Push-button to adjust luminosity and light shade according to 5 levels of visual comfort. Equipped with a 1,6m (63") long power cable with jack connector and adapter plug.

## Technical drawing