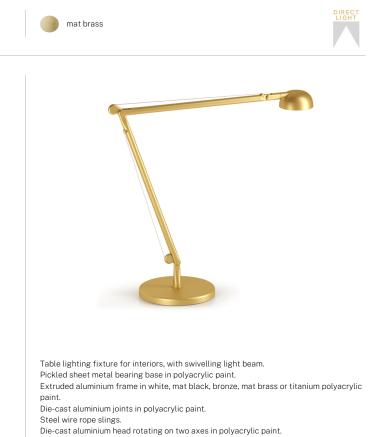

CEERE 🗵 🗆

Die-cast aluminium head rotating on two axes in polyacrylic paint. Modelled polycarbonate diffuser with opaline finish and serigraphy.

Push-button to adjust luminosity and light shade according to 5 levels of visual comfort. Equipped with a 1,6m (63") long power cable with jack connector and adapter plug.