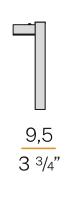

|
| ELECTRICAL CONFIGURATION | ON-OFF                |
| DRIVER                   | integrated included   |
| NOMINAL LUMINOUS FLUX    | 1024lm                |
| LUMEN OUTPUT             | 796lm                 |
| EFFICIENCY               | 77.7%                 |
| WEIGHT                   | 0,62 Kg               |
| PROTECTION DEGREE        | IP40                  |
| COLOUR TOLLERANCES       | SDCM 3                |
| PACKING DIMENSIONS       | 31,0 x 31,0 x 20,0 cm |



Pickled sheet metal wall bracket in polyacrylic paint. Pickled sheet metal wall plate in polyacrylic paint. Bended extruded aluminium structure in white, black, bronze, mat brass or titanium polyacrylic paint.

Extruded polycarbonate diffuser with opaline finish.

# CE EAE 🕱

#### **Technical drawing**





### Polar diagram

titanium