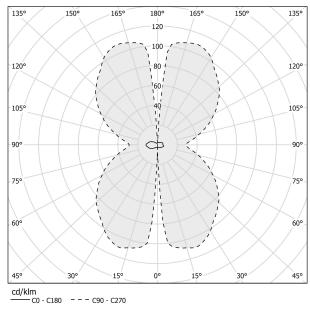

GURATION | ON-OFF                |
| DRIVER                   | integrated included   |
| NOMINAL LUMINOUS FLUX    | 1024lm                |
| LUMEN OUTPUT             | 796lm                 |
| EFFICIENCY               | 77.7%                 |
| WEIGHT                   | 0,62 Kg               |
| PROTECTION DEGREE        | IP40                  |
| COLOUR TOLLERANCES       | SDCM 3                |
| PACKING DIMENSIONS       | 31,0 x 31,0 x 20,0 cm |



Pickled sheet metal wall bracket in polyacrylic paint. Pickled sheet metal wall plate in polyacrylic paint. Bended extruded aluminium structure in white, black, bronze, mat brass or titanium polyacrylic paint.

Extruded polycarbonate diffuser with opaline finish.

# CE EAE 🕱

#### **Technical drawing**





### Polar diagram

titanium