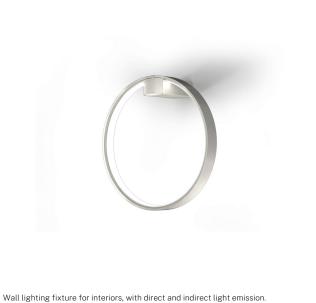

### Zero Round

220-240V AC ON-OFF A03330.025.0401

Pickled sheet metal wall bracket in polyacrylic paint. Pickled sheet metal wall plate in polyacrylic paint. Bended extruded aluminium structure in white, black, bronze, mat brass or titanium polyacrylic paint.

Extruded polycarbonate diffuser with opaline finish.