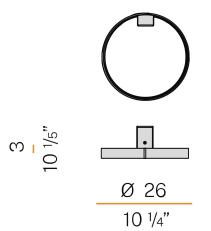

|
| ELECTRICAL CONFIGURATION | ON-OFF                |
| DRIVER                   | integrated included   |
| NOMINAL LUMINOUS FLUX    | 1024lm                |
| LUMEN OUTPUT             | 796lm                 |
| EFFICIENCY               | 77.7%                 |
| WEIGHT                   | 0,62 Kg               |
| PROTECTION DEGREE        | IP40                  |
| COLOUR TOLLERANCES       | SDCM 3                |
| PACKING DIMENSIONS       | 31,0 x 31,0 x 20,0 cm |



Pickled sheet metal wall bracket in polyacrylic paint. Pickled sheet metal wall plate in polyacrylic paint. Bended extruded aluminium structure in white, black, bronze, mat brass or titanium polyacrylic paint.

Extruded polycarbonate diffuser with opaline finish.

# CE EAE 🕱

#### **Technical drawing**





### Polar diagram

titanium