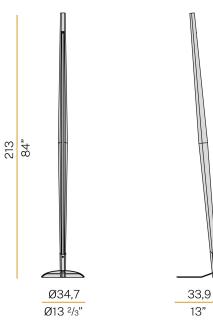

| LED                 |
| COLOUR TEMPERATURE       | 3000K Ra>90         |
| LIGHT DISTRIBUTION       | diffused            |
| POWER SUPPLY             | 220-240V AC         |
| FREQUENCY                | 50/60Hz             |
| ELECTRICAL CONFIGURATION | dimmable (Push DIM) |
| DRIVER                   | integrated included |
| NOMINAL LUMINOUS FLUX    | 5180lm              |
| LUMEN OUTPUT             | 2376lm              |
| EFFICIENCY               | 45.9%               |
| WEIGHT                   | 6,94 Kg             |
| PROTECTION DEGREE        | IP20                |
| PACKING DIMENSIONS       | 0,0 × 0,0 × 0,0 cm  |



Equipped with a 2,3m (90,6") long power cable in transparent PVC with plug.

| ( ( | C 0 F | Ŕ |
|-----|-------|---|
|     | LIIL  |   |

## Technical drawing



## Polar diagram

black



INDIRECT LIGHT