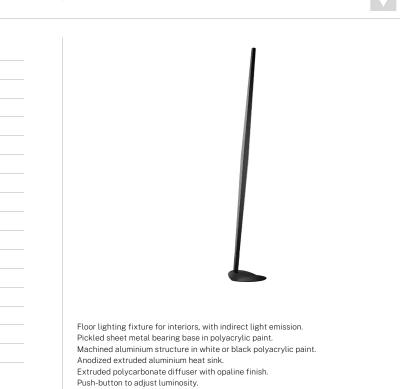

Equipped with a 2,3m (90,6") long power cable in transparent PVC with plug.

| ( ( | C 0 F | Ŕ |
|-----|-------|---|
|     | LIIL  |   |