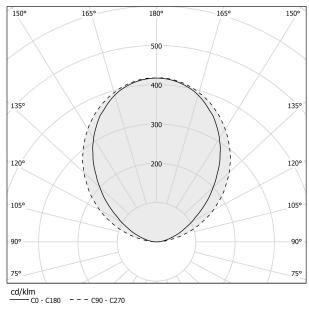

COLOUR TEMPERATURE       | 3000K Ra>90         |
| LIGHT DISTRIBUTION       | diffused            |
| POWER SUPPLY             | 220-240V AC         |
| FREQUENCY                | 50/60Hz             |
| ELECTRICAL CONFIGURATION | dimmable (Push DIM) |
| DRIVER                   | integrated included |
| NOMINAL LUMINOUS FLUX    | 5180lm              |
| LUMEN OUTPUT             | 2376lm              |
| EFFICIENCY               | 45.9%               |
| WEIGHT                   | 6,94 Kg             |
| PROTECTION DEGREE        | IP20                |
| PACKING DIMENSIONS       | 0,0 × 0,0 × 0,0 cm  |



Equipped with a 2,3m (90,6") long power cable in transparent PVC with plug.

| ( ( | C 0 F | Ŕ |
|-----|-------|---|
|     | LIIL  |   |

## Technical drawing



## Polar diagram

black



INDIRECT LIGHT