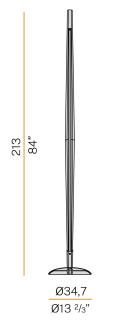

## Technical drawing

Floor lighting fixture for interiors, with indirect light emission.

Pickled sheet metal bearing base in polyacrylic paint.

Machined aluminium structure in white or black polyacrylic paint.

Anodized extruded aluminium heat sink.

Extruded polycarbonate diffuser with opaline finish.

Push-button to adjust luminosity.

Equipped with a 2,3m (90,6") long power cable in transparent PVC with plug.