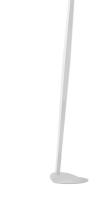

Floor lighting fixture for interiors, with indirect light emission.

Pickled sheet metal bearing base in polyacrylic paint.

Machined aluminium structure in white or black polyacrylic paint.

Anodized extruded aluminium heat sink.

Extruded polycarbonate diffuser with opaline finish.

Push-button to adjust luminosity.

Equipped with a 2,3m (90,6") long power cable in transparent PVC with plug.

## Technical drawing