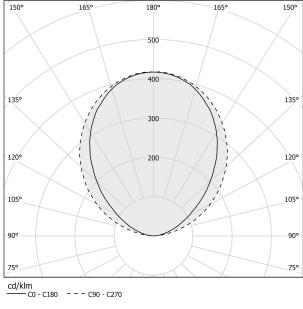

L LUMINOUS FLUX    | 5180lm              |
| LUMEN OUTPUT             | 2376lm              |
| EFFICIENCY               | 45.9%               |
| WEIGHT                   | 6,94 Kg             |
| PROTECTION DEGREE        | IP20                |
| PACKING DIMENSIONS       | 0,0 x 0,0 x 0,0 cm  |
|                          |                     |



Floor lighting fixture for interiors, with indirect light emission.

Pickled sheet metal bearing base in polyacrylic paint.

Machined aluminium structure in white or black polyacrylic paint.

Anodized extruded aluminium heat sink.

Extruded polycarbonate diffuser with opaline finish.

Push-button to adjust luminosity.

Equipped with a 2,3m (90,6") long power cable in transparent PVC with plug.







## Technical drawing





## Polar diagram