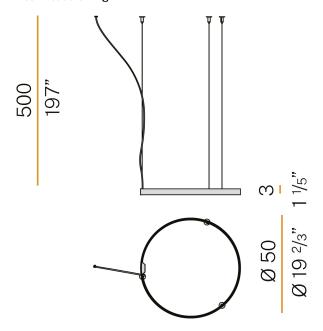

Suspension kit with griplocks and 5m (196,9") long steel cables.

5m (196,9") long power cable in transparent PVC.

Provided without power canopy.

#### Technical drawing