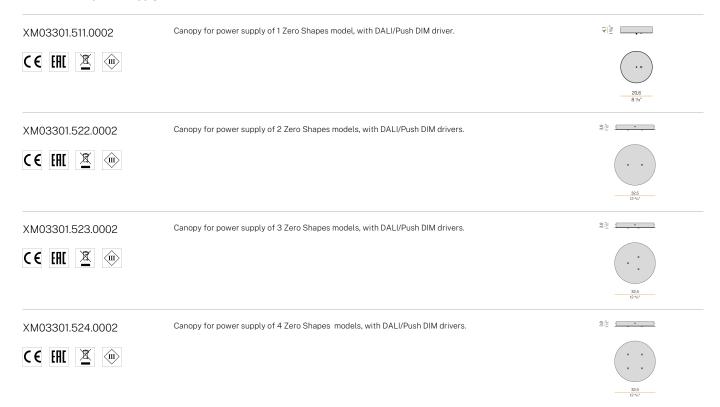

|
| WEIGHT                   | 0,83 Kg               |
| PROTECTION DEGREE        | IP20                  |
| COLOUR TOLLERANCES       | SDCM 3                |
| PACKING DIMENSIONS       | 58,0 x 58,0 x 10,0 cm |
|                          |                       |











Single or multiple suspension lighting fixture for interiors, with direct and indirect light

Bended extruded aluminium structure in white, black, bronze, mat brass or titanium polyacrylic paint.

Extruded polycarbonate diffuser with opaline finish.

Suspension kit with griplocks and 5m (196,9") long steel cables.

5m (196,9") long power cable in transparent PVC.

Provided without power canopy.

#### Technical drawing



#### Polar diagram



## **PANZERI**

#### Zero Round

#### Accessories / power supply



# **PANZERI**

### Zero Round

#### Accessories / power supply and fixing

| XM03301.531.0002<br><b>C € [HI</b> ] <u>X</u> <u>m</u> | Canopy for power supply and suspension of 1 Zero Shapes Horizontal model, with DALI/Push DIM driver.                             | 20.6