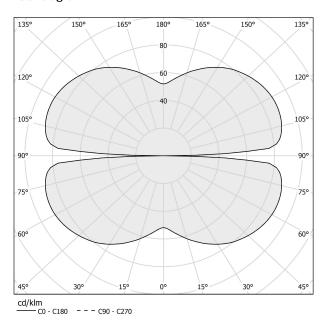

| 2039lm                |
| EFFICIENCY               | 71.9%                 |
| WEIGHT                   | 0,83 Kg               |
| PROTECTION DEGREE        | IP20                  |
| COLOUR TOLLERANCES       | SDCM 3                |
| PACKING DIMENSIONS       | 58,0 x 58,0 x 10,0 cm |
|                          |                       |











Single or multiple suspension lighting fixture for interiors, with direct and indirect light

Bended extruded aluminium structure in white, black, bronze, mat brass or titanium polyacrylic paint.

Extruded polycarbonate diffuser with opaline finish.

Suspension kit with griplocks and 5m (196,9") long steel cables.

5m (196,9") long power cable in transparent PVC.

Provided without power canopy.

#### Technical drawing



#### Polar diagram



## **PANZERI**

#### Zero Round

#### Accessories / power supply



# **PANZERI**

### Zero Round

#### Accessories / power supply and fixing

| XM03301.531.0002<br><b>C € [HI</b> ] <u>X</u> <u>m</u> | Canopy for power supply and suspension of 1 Zero Shapes Horizontal model, with DALI/Push DIM driver.                             | 20.6