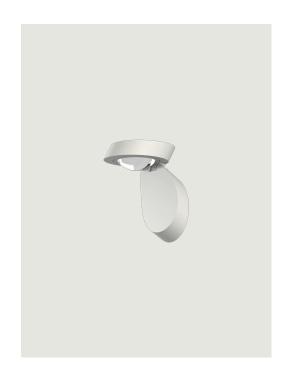

Pin-Up, Design by Andrea Tosetto

## Model Pin-Up

A striking, compact light with a simple, organic design, Pin-Up opens like a shell to provide a bright light and the quality of LED lighting. A light that can be modelled at will thanks to the flexibility of the light fixture and the availability of two LED sources.