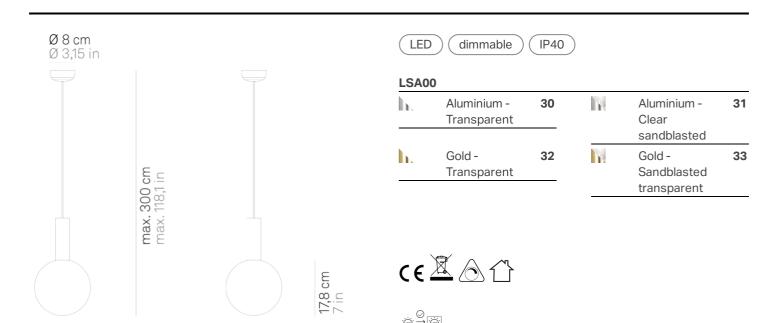

DESIGN IN ITALY BY ZAFFERANO SRL, MADE IN PRC

Italy www.zafferanoitalia.com

Zafferano SRL - Viale dell'Industria, 26 31055 Quinto di Treviso -

Ø 18 cm

Ø 7,1 in