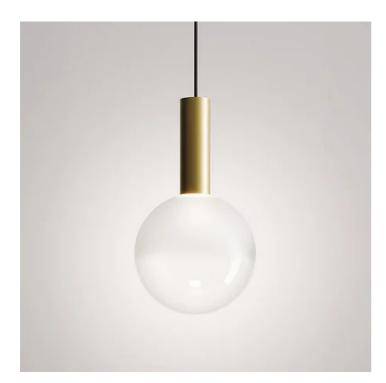

## Sfera \_Pendant

Pendant lamp created by combining the Tubotto pendant lamp with mouth-blown spherical borosilicate glass diffusers, available in two finishes: transparent and shaded sandblasted. Sfera is also designed for modular use, which creates interesting visual and lighting effects, especially if used in combination with the Sfer'Otto pendant lamp. Suitable for indoor use only.