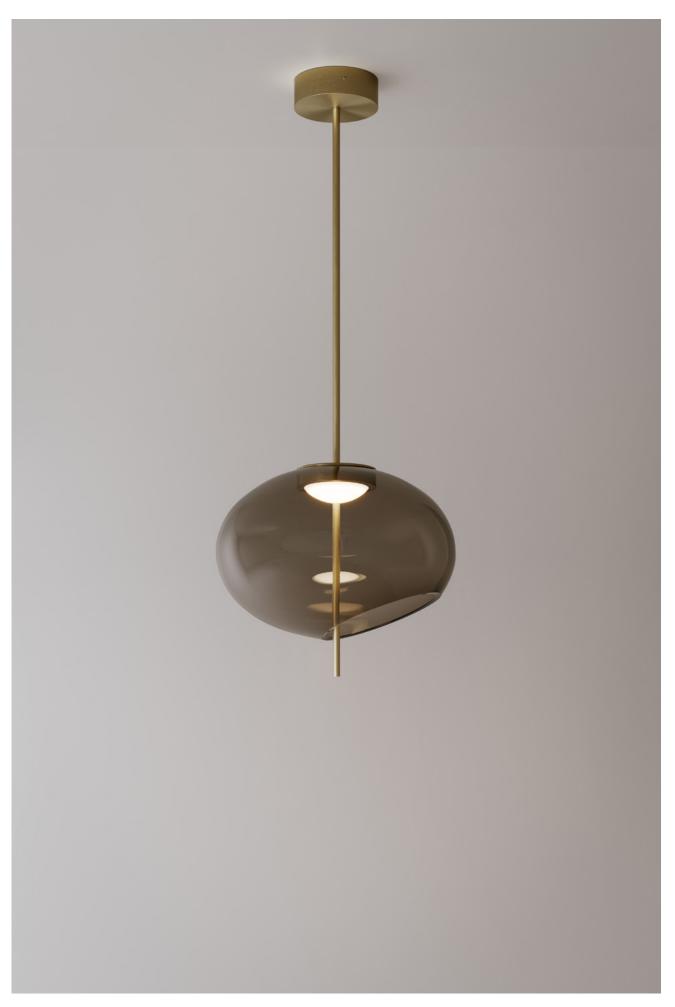

DESCRIPTION

Irregular asymmetrically cut blown glass balls hover in space, creating repeated bodies of full and empty light and shadows. The light burnished brass or matte black rod that supports the dove-coloured glass diffusers holds the weight of the material, making the Trou Suspension lamp an ethereal light source.