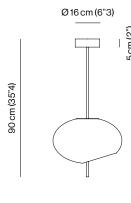

**GROSS WEIGHT** 4 kg

TOTAL VOL.  $0,32\,m^3$ 

7kg

**DIMENSIONS** 

Ø 45 cm (17"7)